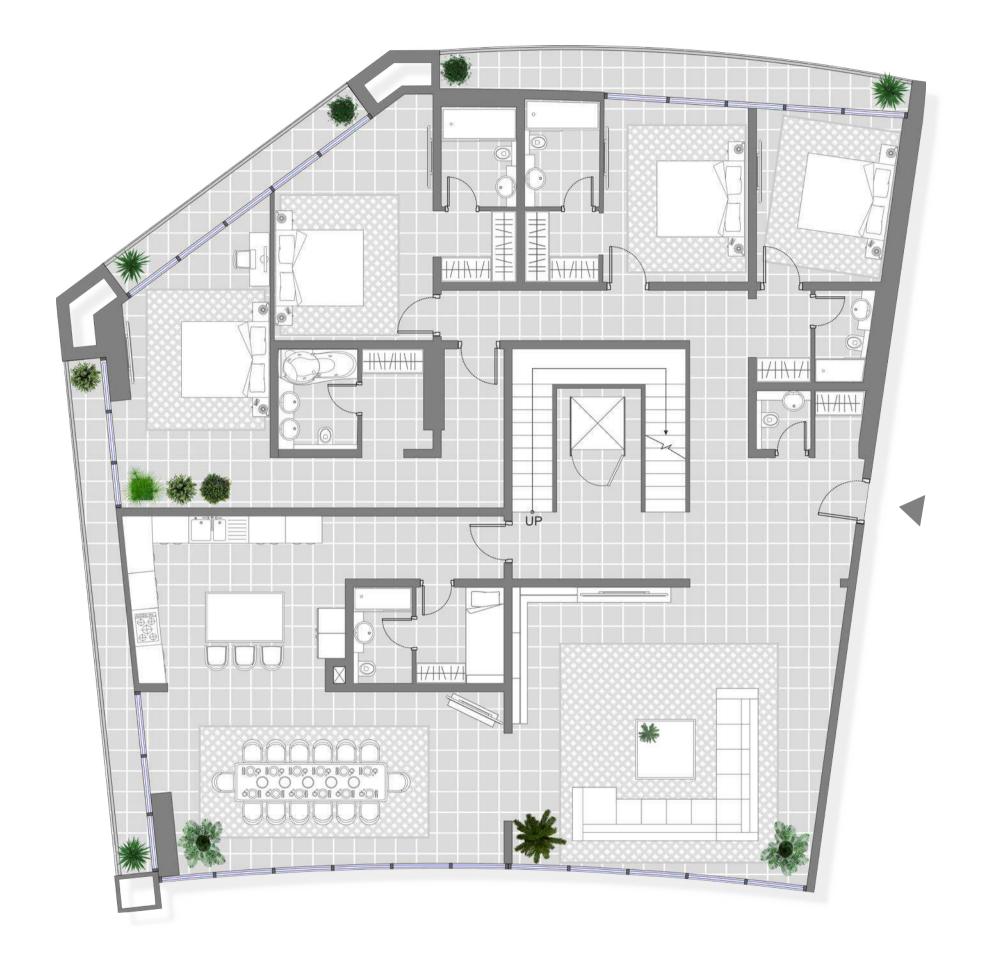

# SOUTH PENTHOUSE

Total Area: 6,984 SQFT Suite Area: 3,479 SQFT Terrace Area: 3,505 SQFT