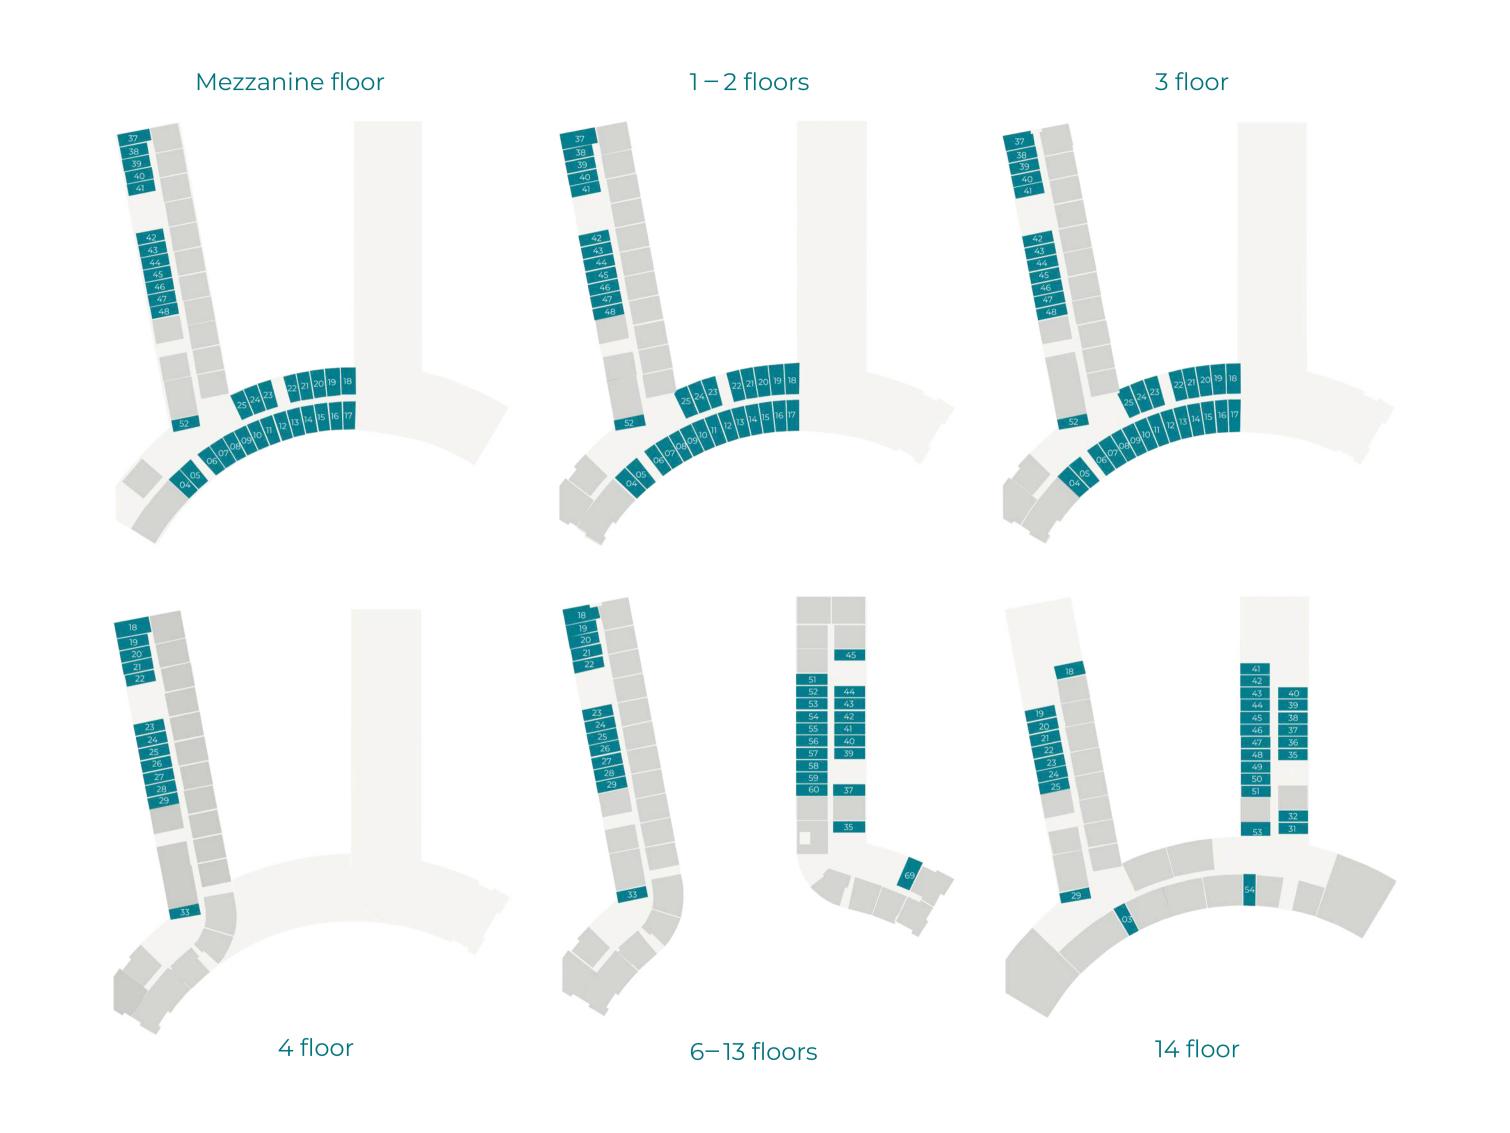

### STUDIO APARTMENTS

Suite Area: From 308 to 612 SQFT Balcony Area: From 18 to 100 SQFT Total Area: From 307 to 713 SQFT













Suite Area: From 560 to 846 SQFT Balcony Area: From 33 to 174 SQFT Total Area: From 560 to 946 SQFT











Suite Area: From 969 to 1080 SQFT Balcony Area: From 104 to 125 SQFT Total Area: From 1020 to 1202 SQFT











Suite Area: 722 SQFT Balcony Area: 140 SQFT Total Area: 862 SQFT









Suite Area: 1,511 SQFT Balcony Area: 153 SQFT Total Area: 1,664 SQFT













# SOUTH PENTHOUSE

Total Area: 6,984 SQFT Suite Area: 3,479 SQFT Terrace Area: 3,505 SQFT













### NORTH PENTHOUSE

Toral Area: 6,892 SQFT Suite Area: 3,529 SQFT Terrace Area: 3,363 SQFT