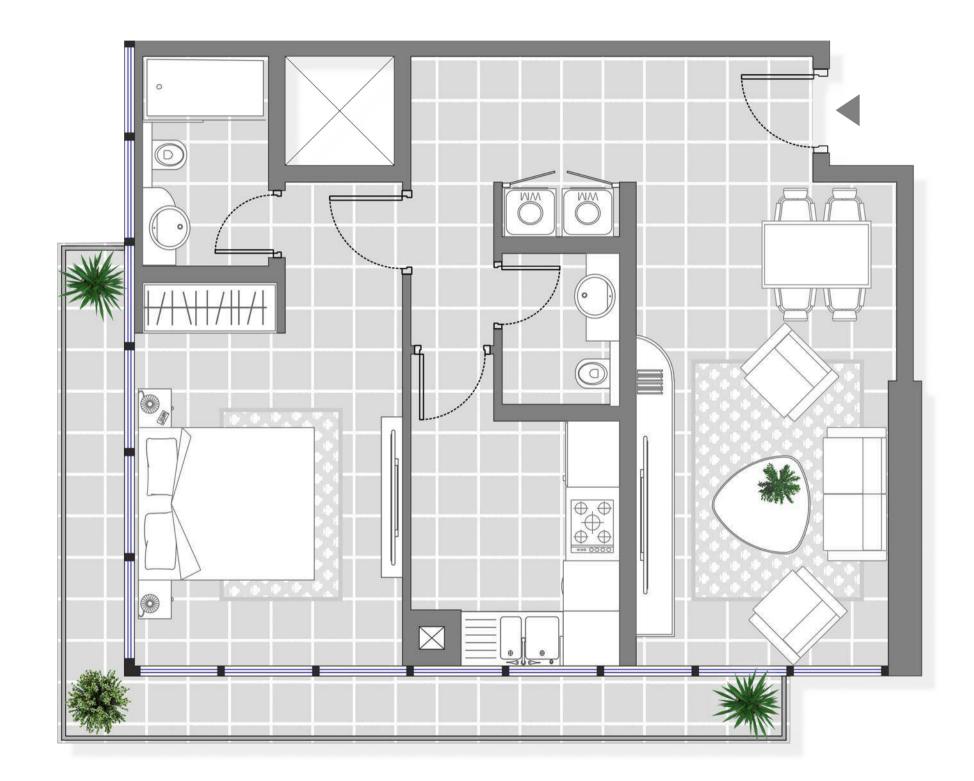

Suite Area: From 969 to 1080 SQFT Balcony Area: From 104 to 125 SQFT Total Area: From 1020 to 1202 SQFT

Suite Area: 722 SQFT Balcony Area: 140 SQFT Total Area: 862 SQFT

Suite Area: 1,511 SQFT Balcony Area: 153 SQFT Total Area: 1,664 SQFT