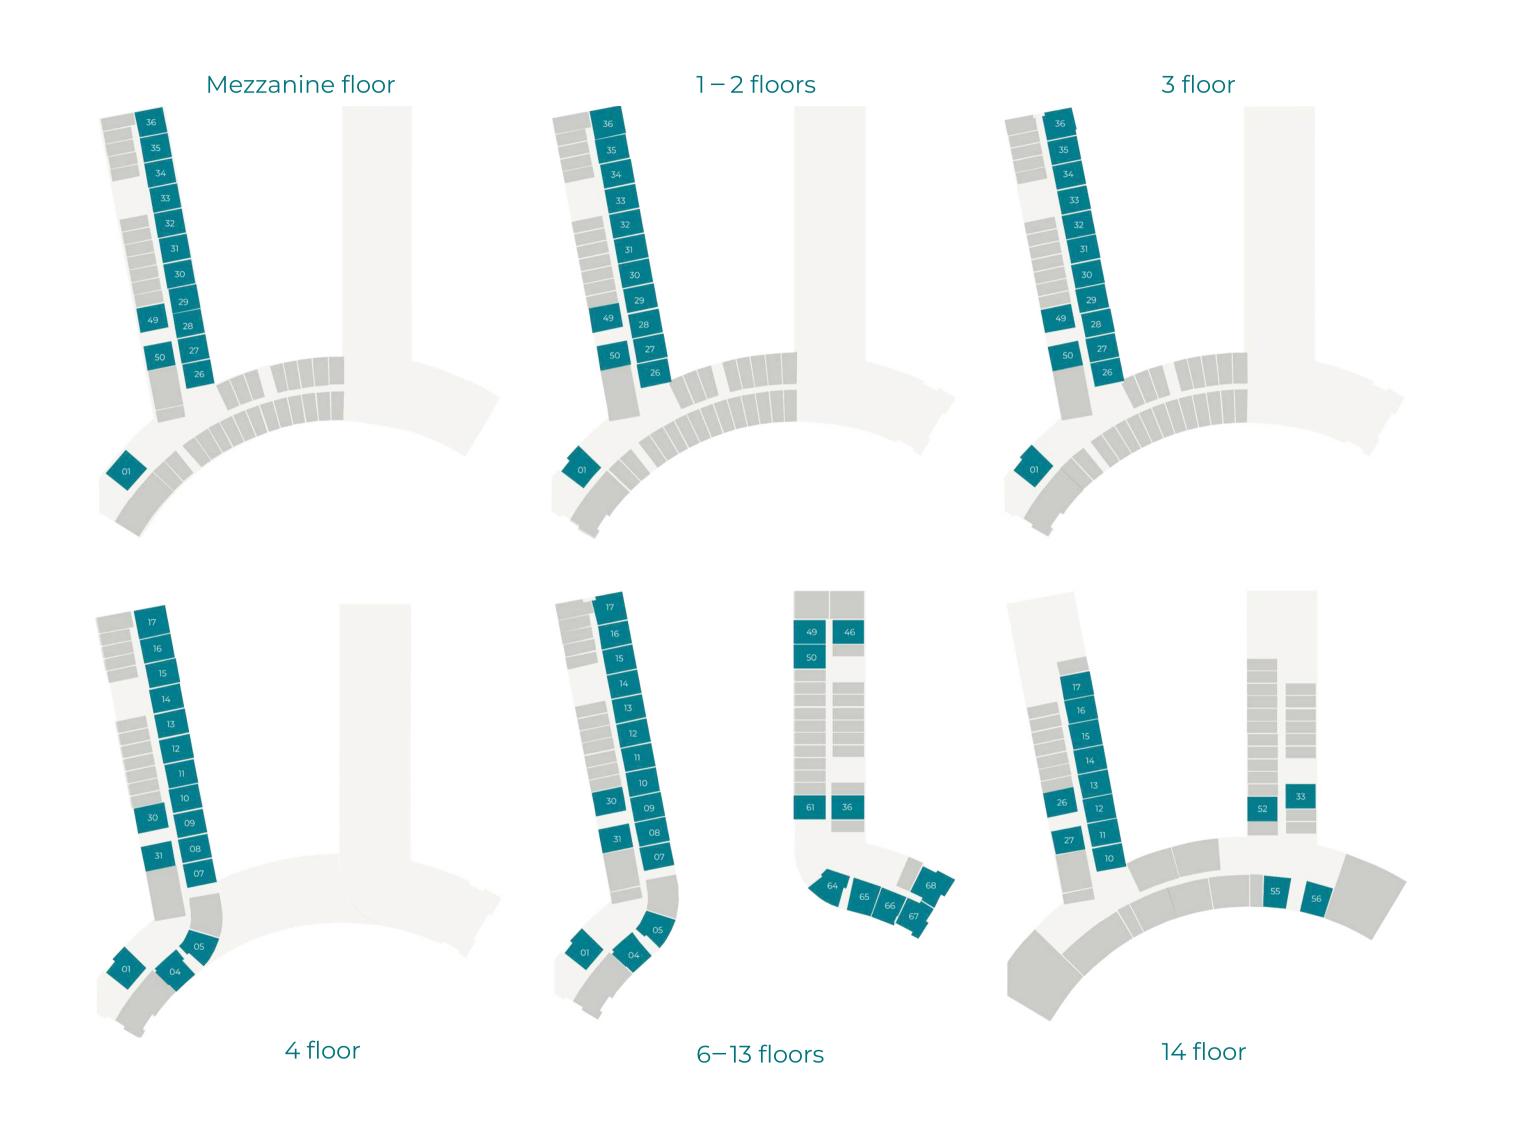

Suite Area: From 969 to 1080 SQFT Balcony Area: From 104 to 125 SQFT Total Area: From 1020 to 1202 SQFT

Suite Area: 722 SQFT Balcony Area: 140 SQFT Total Area: 862 SQFT

Suite Area: 1,511 SQFT Balcony Area: 153 SQFT Total Area: 1,664 SQFT