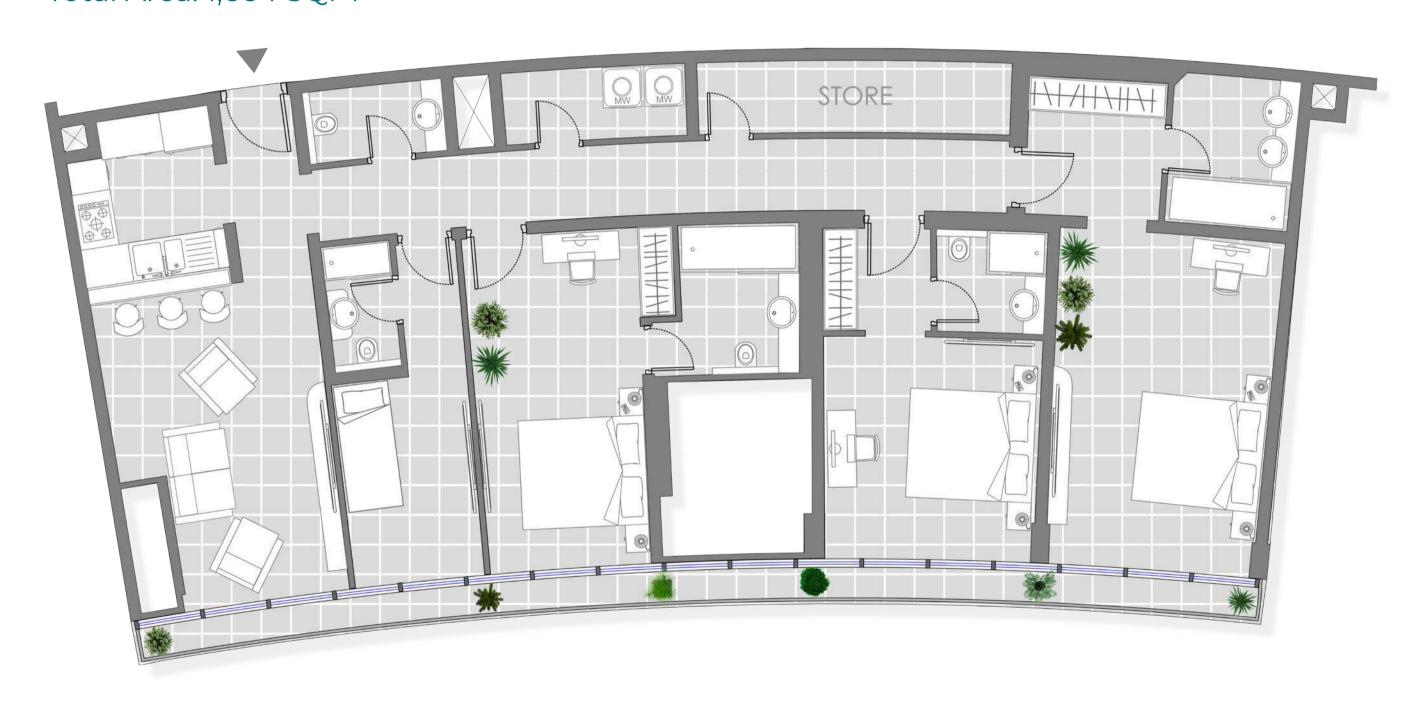

### NORTH PENTHOUSE

Toral Area: 6,892 SQFT Suite Area: 3,529 SQFT Terrace Area: 3,363 SQFT