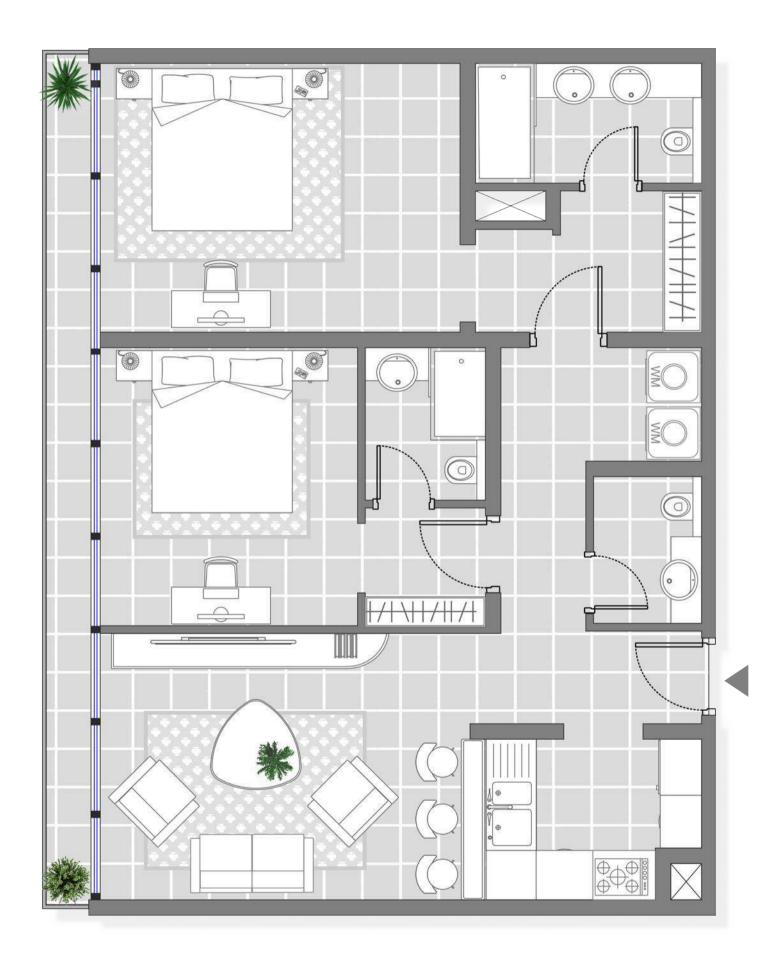

Suite Area: From 969 to 1080 SQFT Balcony Area: From 104 to 125 SQFT Total Area: From 1020 to 1202 SQFT

Suite Area: 722 SQFT Balcony Area: 140 SQFT Total Area: 862 SQFT

Suite Area: 1,511 SQFT Balcony Area: 153 SQFT Total Area: 1,664 SQFT