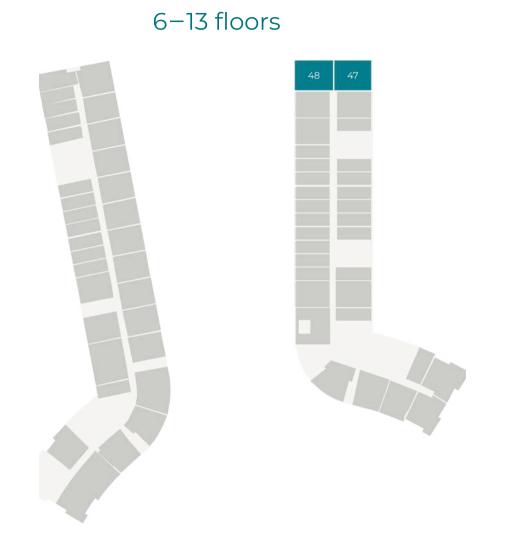

### NORTH PENTHOUSE

Toral Area: 6,892 SQFT Suite Area: 3,529 SQFT Terrace Area: 3,363 SQFT