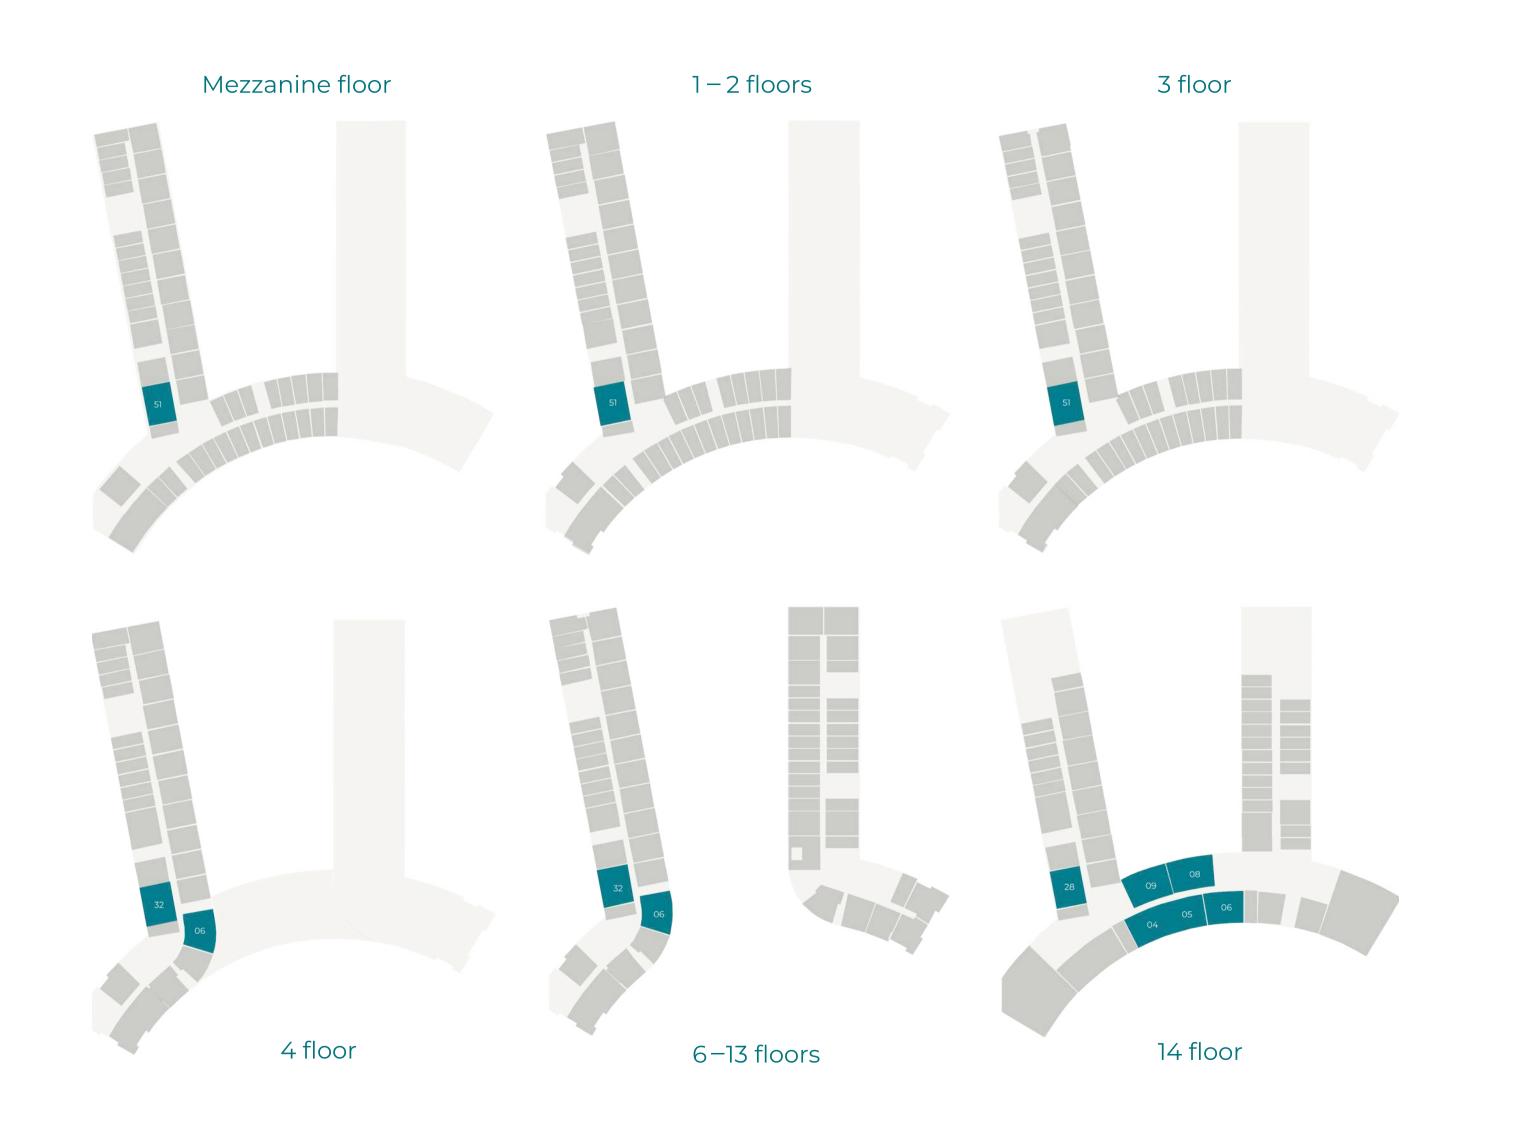

# SOUTH PENTHOUSE

Total Area: 6,984 SQFT Suite Area: 3,479 SQFT Terrace Area: 3,505 SQFT

### NORTH PENTHOUSE

Toral Area: 6,892 SQFT Suite Area: 3,529 SQFT Terrace Area: 3,363 SQFT