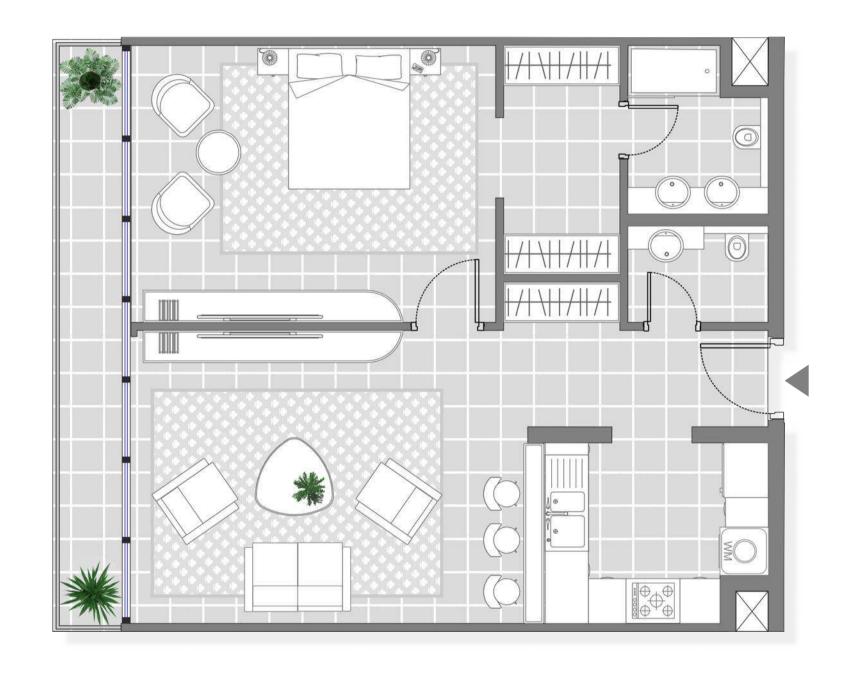

Suite Area: From 969 to 1080 SQFT Balcony Area: From 104 to 125 SQFT Total Area: From 1020 to 1202 SQFT

Suite Area: 722 SQFT Balcony Area: 140 SQFT Total Area: 862 SQFT

Suite Area: 1,511 SQFT Balcony Area: 153 SQFT Total Area: 1,664 SQFT