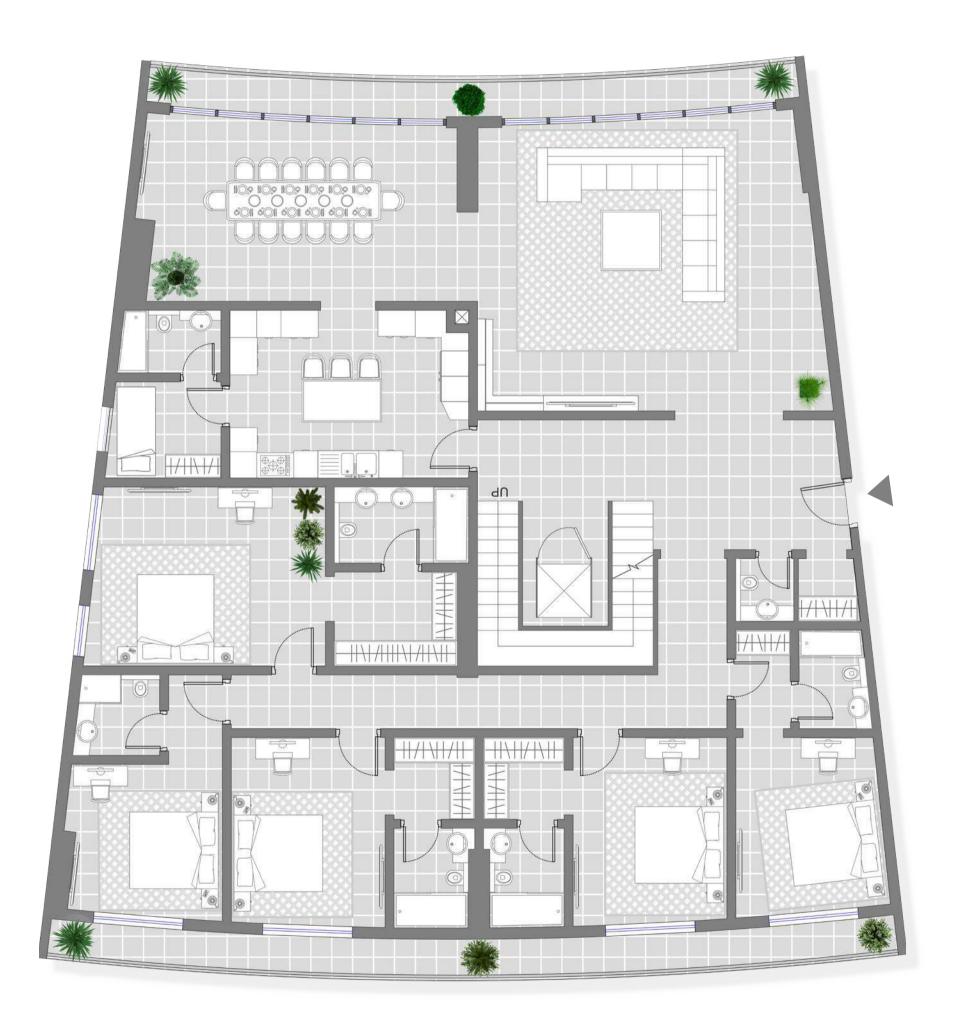

# SOUTH PENTHOUSE

Total Area: 6,984 SQFT Suite Area: 3,479 SQFT Terrace Area: 3,505 SQFT