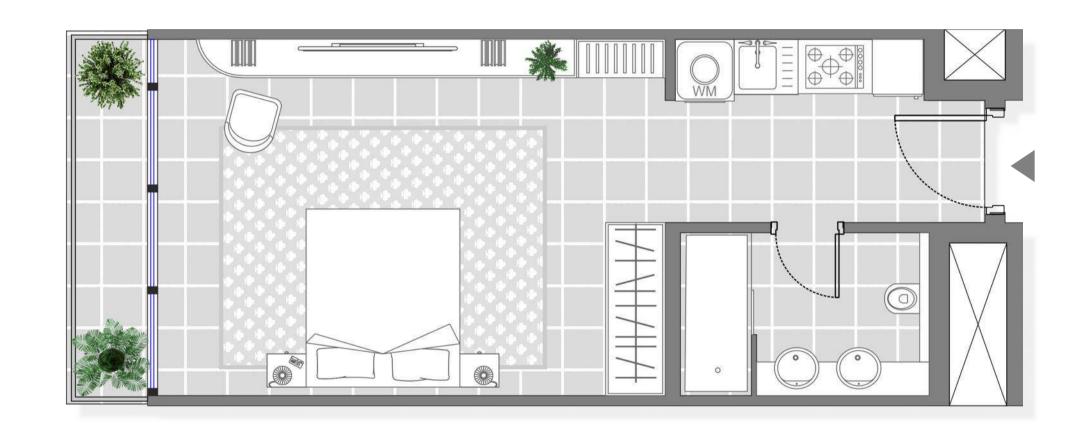

### STUDIO APARTMENTS

Suite Area: From 308 to 612 SQFT Balcony Area: From 18 to 100 SQFT Total Area: From 307 to 713 SQFT

Suite Area: From 560 to 846 SQFT Balcony Area: From 33 to 174 SQFT Total Area: From 560 to 946 SQFT